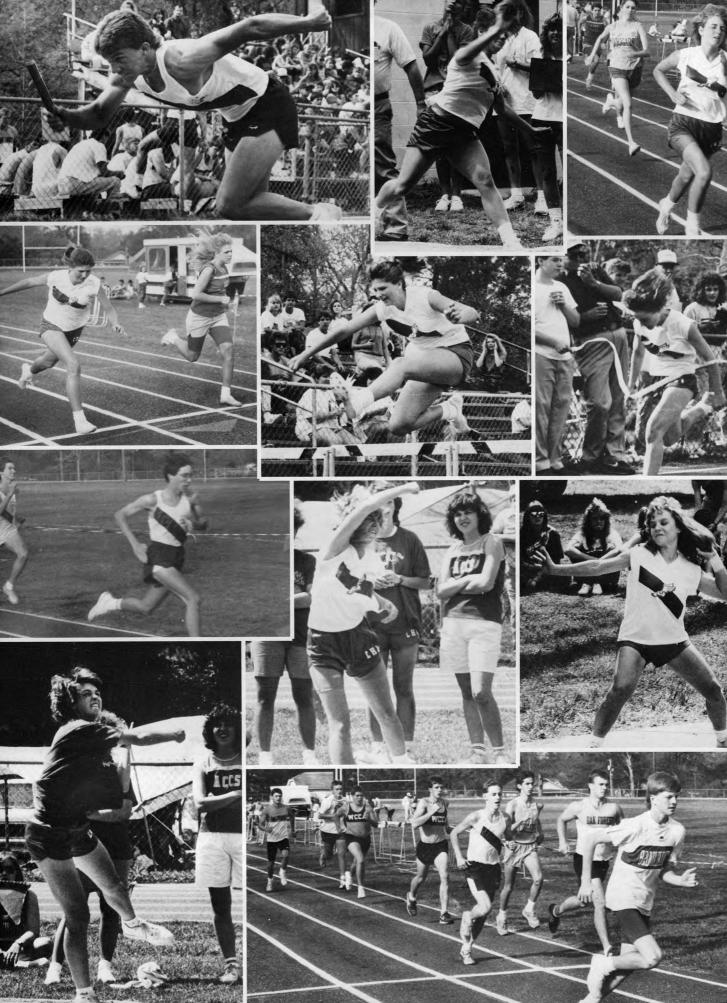

### **VARSITY GIRLS TRACK**

Front Row: Christy Ory, Tina Hay, Betsy Breazeale, Kristi Garner, Susan Verger. Back Row: Katherine Rosenhan, Michelle Knight, FaGlodjo, Tanya Bufkin, Irene Glodjo, Coach Burch.

#### 400 and 800 Meter Relay Teams

#### **1600 Meter Relay Team**

**Field Events** 

# **VARSITY BOYS TRACK**

ewer, Greg Thornton, Bobby Joe Mitchell, Shelby Bearden, Jeff Moore, Jay Bourke.

#### 400 and 800 Meter Relays

#### **Distance Runners**

**Seniors** 