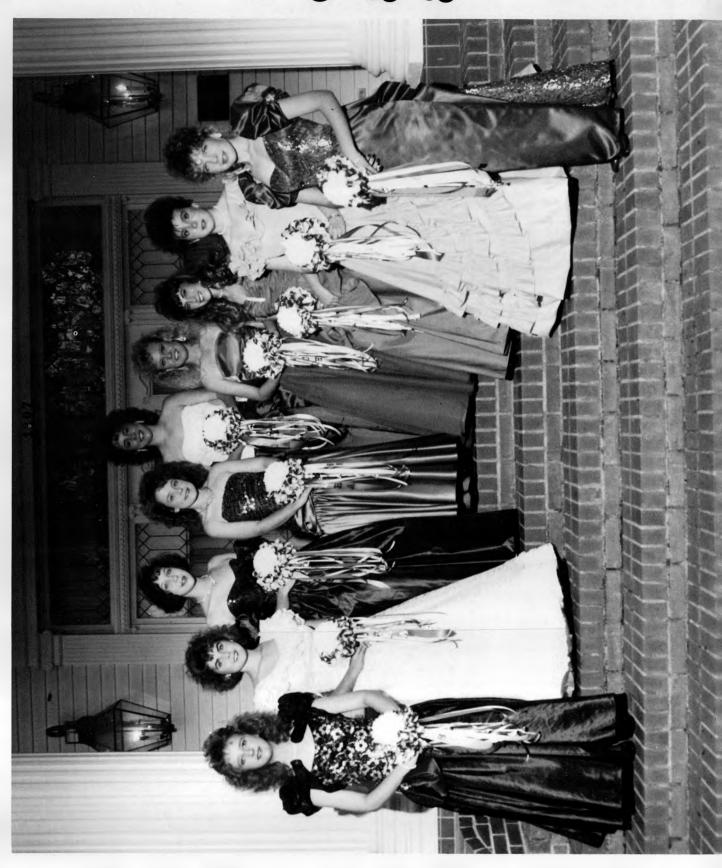

### JUNIOR-SENIOR PROM

May 12, 1989

**Aboard the Spirit of Vicksburg** 

King and Queen of the Prom Queen: Kristi Garner King: David Dunham

CHA!

The CHA faculty and student body sponsored a Walkathon to raise money for the school. Each student had alumni and friends sponsored them for an amount of money for laps run or walked in thirty minutes.