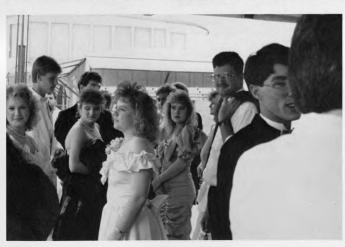

### JUNIOR-SENIOR PROM

May 12, 1989

**Aboard the Spirit of Vicksburg** 

King and Queen of the Prom Queen: Kristi Garner King: David Dunham

CHA!

The CHA faculty and student body sponsored a Walkathon to raise money for the school. Each student had alumni and friends sponsored them for an amount of money for laps run or walked in thirty minutes.