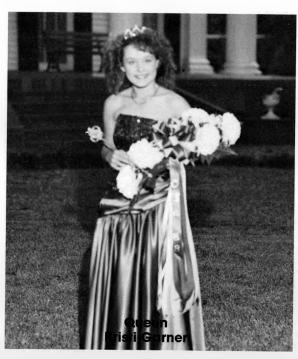

### JUNIOR-SENIOR PROM

May 12, 1989

**Aboard the Spirit of Vicksburg** 

King and Queen of the Prom Queen: Kristi Garner King: David Dunham

CHA!

The CHA faculty and student body sponsored a Walkathon to raise money for the school. Each student had alumni and friends sponsored them for an amount of money for laps run or walked in thirty minutes.