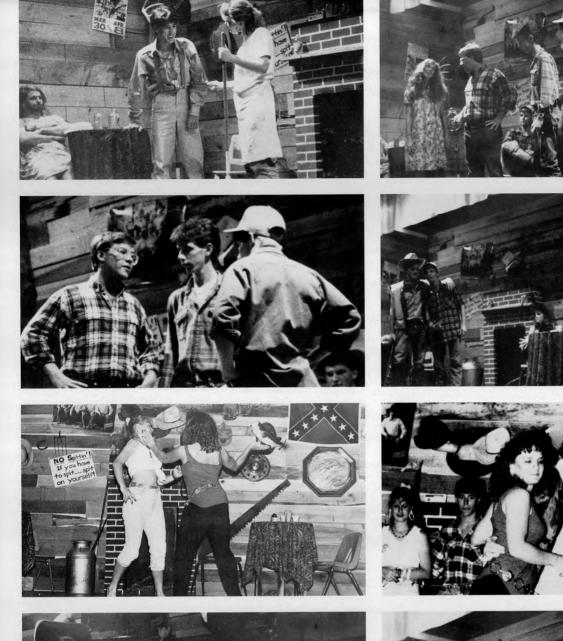

#### **SENIOR PLAY**

#### Wild Kate

An adaptation of William Shakespeare's *The Taming of the Shrew.* Adapted by Roy Bailey and performed by the Senior Class of 1989 on April 27th and 28th, 1989.