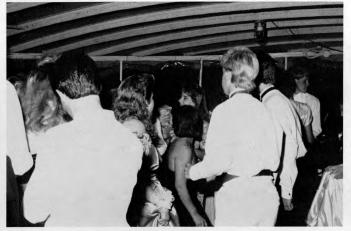

### JUNIOR-SENIOR PROM

May 12, 1989

**Aboard the Spirit of Vicksburg** 

King and Queen of the Prom Queen: Kristi Garner King: David Dunham

CHA!

The CHA faculty and student body sponsored a Walkathon to raise money for the school. Each student had alumni and friends sponsored them for an amount of money for laps run or walked in thirty minutes.