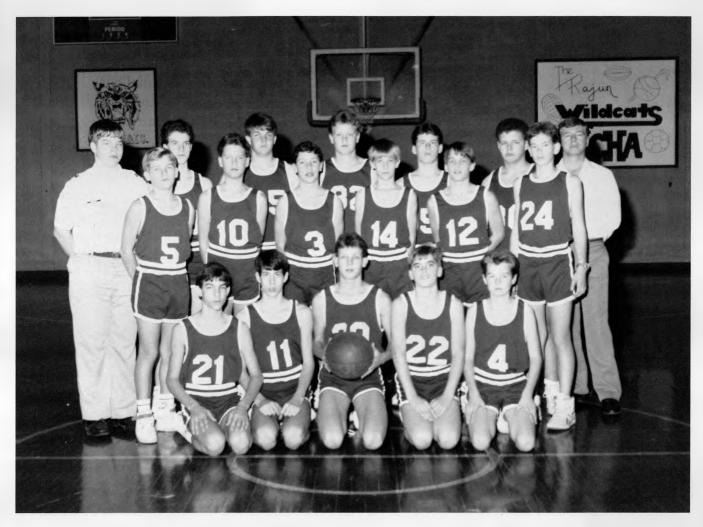

# GOLF

Scott Bowen
All-State Soccer

1st row (I to r) Lee Hynum, Robyn Daniels, John Drake, Lee Madsen, J.J. Pope, 2nd row: Blaine McNatt, David Buck, Rob Lindsey, Danny Norris, Rob Smith, John Ammons, 3rd row: Coach Sammie Etheridge, Jim Scott, Jerrod Hozendorf, Scott Bowen, Will Settle, Christian Larios, Payne Hynum, Mark Williamson