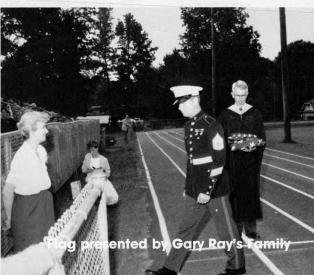

Ambition: Broadcasting
College: University of Southwestern Louisiana

Gary Howard Ray "Garo" "Garo"
Kenner, La.
CHA-6; Military Rank-1st. Lt.; ABC Contest
1,2; Good Citizenship Award; Geography
1; Homecoming Escort 4; Basketball
1,2,3,4; Track 1,2,3,4; Most Valuable Track
2; Most Valuable Field Event 3; Conference 3; South State Champ 2.3
Ambitton: Chemical Engineer
College: University of Southwestern Louisiana