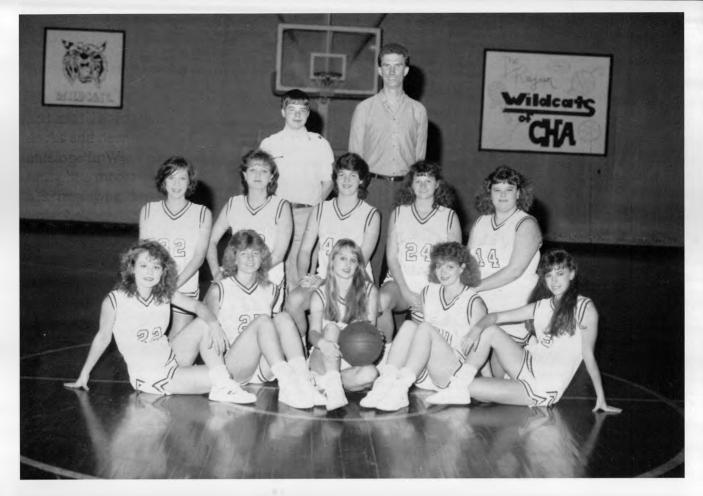

SOCCER

1st row: (I to r) Kristi Garner, Christy Ory, Susan Yerger, Susan Byrnes, Jill Disharoon, 2nd row: Nita Ireland, Michelle Loyd, Michelle Knight, Tanya Bufkin, Patricia Bufkin, 3rd row: John Kenney, Manager; Coach Johnathan Burch

SENIORS: SUSAN YERGER, PATRICIA BUFKIN, MICHELLE LOYD, KRISTI GARNER

Michelle Knight All-Conference

1st row: (I to r) Greg Thornton, Chad Wade, Gary Ray, Chris Stuart, Steven Parman, 2nd row: John Kenney, Tim Provance, Greg Taylor, Brandt Halbach, Jeff Moore, Brian Owen, Coach Mike McGraw