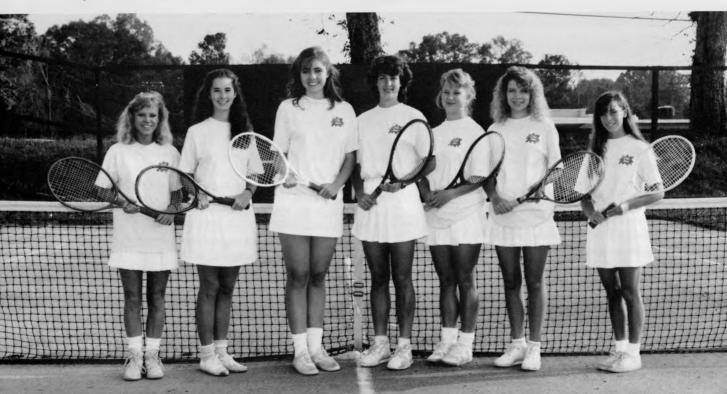

# A TEAM TENNIS

Tina Hay, Beth Batton, Stacey Dungan, Michelle Knight, Jessica Moore, Kathy Byrnes, Jill Disharoon.

Tina Strittman, Genni McKey, Freddy Guthrie, Christy Ory, Lori Bailey, Allison Batton, Joli McGraw.