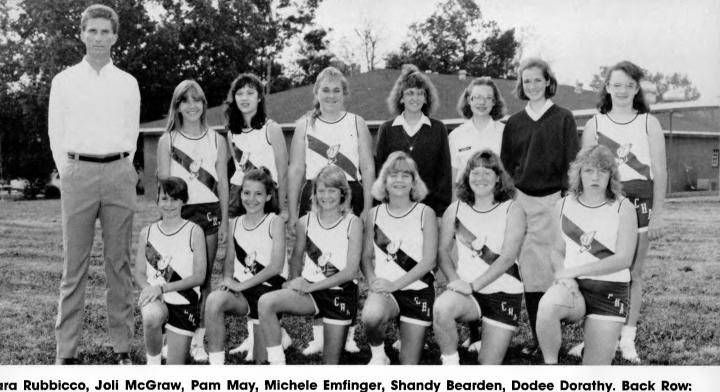

## **LEADER**

Kit Torrey, Shandy Bearden, Tempy Segrest (Head), Genni McKey, Michelle Emfinger, Pam May (Co-head), Joli McGraw

### JUNIOR VARSITY GIRLS

Left to Right-Back Row; John Kenney, Tina May, Genni McKey, Allison Batton, Anne-Marie Baker, Cyndi May, Coach Jonathon Burch, Front Row; Dodee Dorathy, Joli McGraw, Pam May, Michele Emfinger, Shandy Bearden.