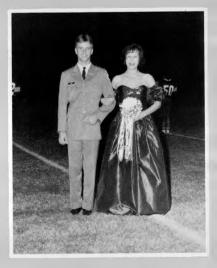

### JUNIOR-SENIOR PROM

May 12, 1989

**Aboard the Spirit of Vicksburg** 

King and Queen of the Prom Queen: Kristi Garner King: David Dunham

CHA!

The CHA faculty and student body sponsored a Walkathon to raise money for the school. Each student had alumni and friends sponsored them for an amount of money for laps run or walked in thirty minutes.