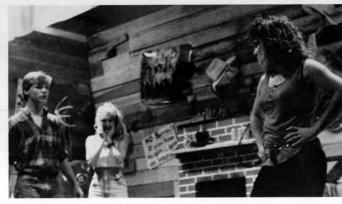

#### **SENIOR PLAY**

#### Wild Kate

An adaptation of William Shakespeare's *The Taming of the Shrew.* Adapted by Roy Bailey and performed by the Senior Class of 1989 on April 27th and 28th, 1989.