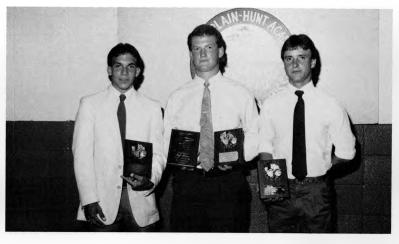

#### FOOTBALL AWARDS

Most Valuable Player: Jeff
Moore
Most Valuable Defense:
Steven Parman
Coaches Award: Joseph
McCalman (not pictured)
All Conference: Jeff Moore