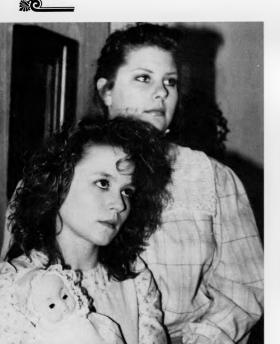

THE MIRACLE WORKER

A Drama In Three Acts By William Gibson

Wednesday and Thursday January 25 - 26, 1989

McComb Auditorium 7 p.m.

Presented through Cooperation with Samuel French, Inc.
New York

Robert Smith Barrie Bischof A Doctor Kate Keller Matt Mercer Kristi Garner Jill Disharoon He1en Martha David Dunham Percy Aunt Ev David Dunham
Beth Batton
John Forrest
Robert "Bozz" Baucum
Leigh Patterson
Susan Yerger
Mary Elizabeth Lynch
David Long
Angie Baker James Prof. Anagnos Annie Sullivan Viney Alice David Beatrice Bethany McLemore Elizabeth Killingsworth Joli' McGraw Mary Sarah Laura