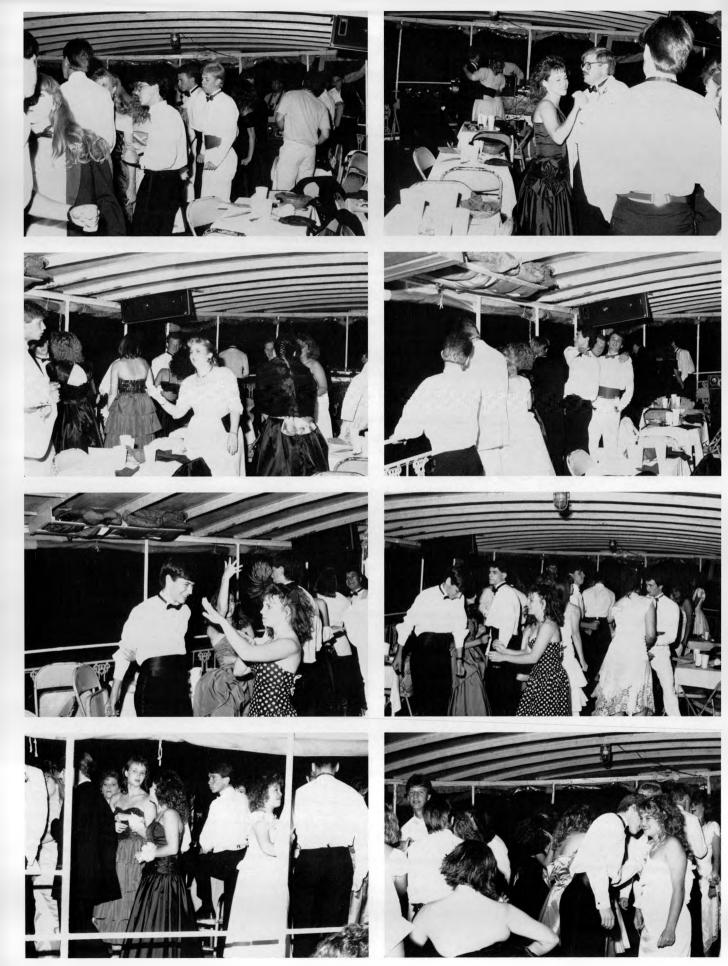

### JUNIOR-SENIOR PROM

May 12, 1989

**Aboard the Spirit of Vicksburg** 

King and Queen of the Prom Queen: Kristi Garner King: David Dunham

CHA!

The CHA faculty and student body sponsored a Walkathon to raise money for the school. Each student had alumni and friends sponsored them for an amount of money for laps run or walked in thirty minutes.