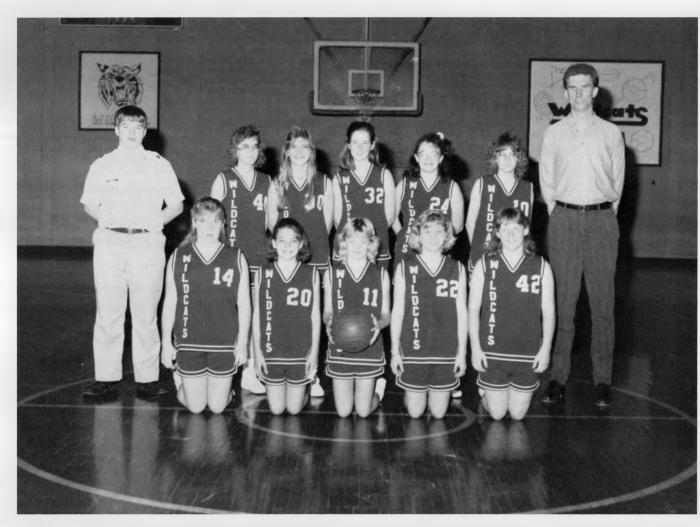

SOCCER

1st row: (I to r) Kristi Garner, Christy Ory, Susan Yerger, Susan Byrnes, Jill Disharoon, 2nd row: Nita Ireland, Michelle Loyd, Michelle Knight, Tanya Bufkin, Patricia Bufkin, 3rd row: John Kenney, Manager; Coach Johnathan Burch

SENIORS: SUSAN YERGER, PATRICIA BUFKIN, MICHELLE LOYD, KRISTI GARNER

Michelle Knight All-Conference

1st row: (I to r) Greg Thornton, Chad Wade, Gary Ray, Chris Stuart, Steven Parman, 2nd row: John Kenney, Tim Provance, Greg Taylor, Brandt Halbach, Jeff Moore, Brian Owen, Coach Mike McGraw