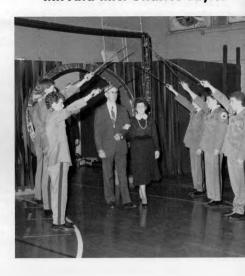

#### APPROVED:

Major O.R. Thornton and His Date, Betsy Gischel.

MILITARY

Mr. And Mrs. Charles Taylor

"SNEAX"

19

89

Mr. and Mrs. Jim Rigby

BALL

Regimental Commander, Jeff Moore and His date Betsy Breazeale

ARCH of

19

89

SABERS