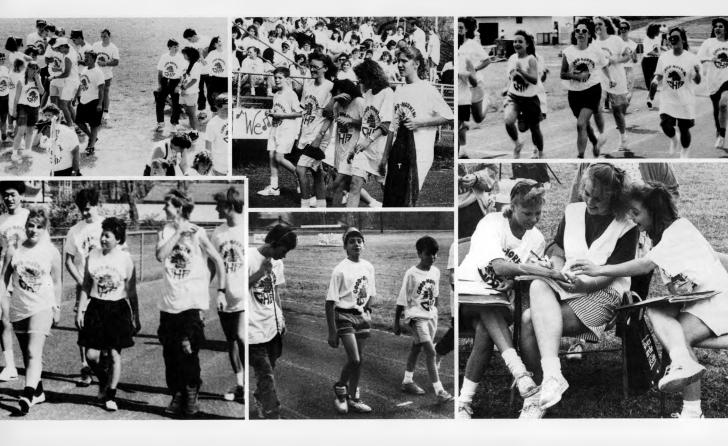

### JUNIOR-SENIOR PROM

May 12, 1989

**Aboard the Spirit of Vicksburg** 

King and Queen of the Prom Queen: Kristi Garner King: David Dunham

CHA!

The CHA faculty and student body sponsored a Walkathon to raise money for the school. Each student had alumni and friends sponsored them for an amount of money for laps run or walked in thirty minutes.