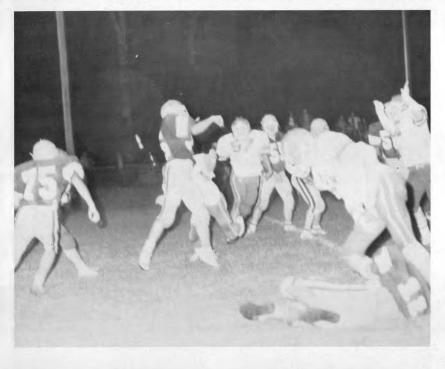

# 8 VARSITY FOOTBALL

Front Row (I to r): Scott Bailey (manager), Arland Mills, Jay Comeaux, Dale Davis, David Dunham, John LeMeur, Matt Mercer, Steven Parman, Chris Guerin. Back Row: John Kenny (manager), Benito Foster (manager), Robin Harrigill, Chris Biscomb, Bobby Joe Mitchell, Mike Young, Russell Pottharst, Jeff Moore, Graven Bilbo, Joseph McCalman, Head Coach-Mike McGraw, and Asst. Coach-Perry Smith.