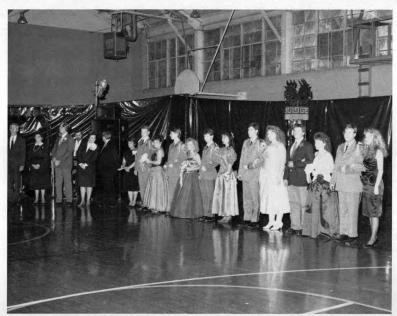

#### APPROVED:

Major O.R. Thornton and His Date, Betsy Gischel.

MILITARY

Mr. And Mrs. Charles Taylor

"SNEAX"

19

89

Mr. and Mrs. Jim Rigby

BALL

Regimental Commander, Jeff Moore and His date Betsy Breazeale

ARCH of

19

89

SABERS