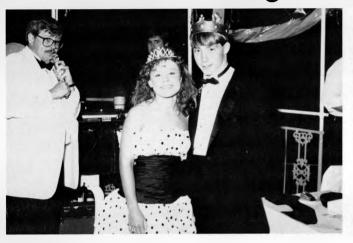

### JUNIOR-SENIOR PROM

May 12, 1989

**Aboard the Spirit of Vicksburg** 

King and Queen of the Prom Queen: Kristi Garner King: David Dunham

CHA!

The CHA faculty and student body sponsored a Walkathon to raise money for the school. Each student had alumni and friends sponsored them for an amount of money for laps run or walked in thirty minutes.