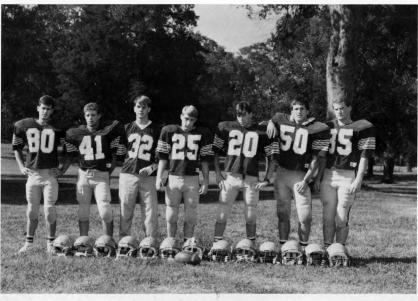

# 8 VARSITY FOOTBALL

Front Row (I to r): Scott Bailey (manager), Arland Mills, Jay Comeaux, Dale Davis, David Dunham, John LeMeur, Matt Mercer, Steven Parman, Chris Guerin. Back Row: John Kenny (manager), Benito Foster (manager), Robin Harrigill, Chris Biscomb, Bobby Joe Mitchell, Mike Young, Russell Pottharst, Jeff Moore, Graven Bilbo, Joseph McCalman, Head Coach-Mike McGraw, and Asst. Coach-Perry Smith.