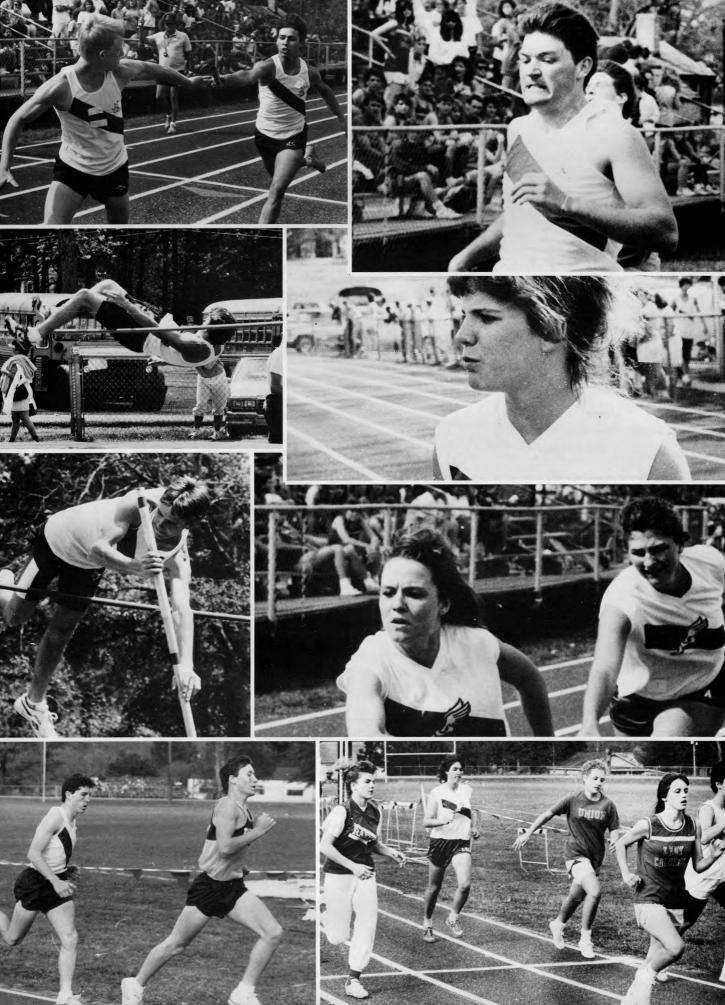

### JUNIOR HIGH TRACK

ont Row: Trey Thomas, Richard Geoghegan, Richard McCurdy, Lance May, Eric Snelling, Quad Vines, Erik albach, Tyler Segrest, Jamie Bourke. Middle Row: Coach Pete Salassi, Eric Sonier, Micheal DeJean, Brian clntosh, Greg Pouche, Phillip Walker, Johnnie Paul Case, Jamie Cain, Shannon Harris, Ben Murphy. Back ow: Scott Bailey, Micheal Gordon, Eric Patrick, Trey Brown, Jeremy Palmer, Garland Thornhill.

### **VARSITY GIRLS TRACK**

Front Row: Christy Ory, Tina Hay, Betsy Breazeale, Kristi Garner, Susan Verger. Back Row: Katherine Rosenhan, Michelle Knight, FaGlodjo, Tanya Bufkin, Irene Glodjo, Coach Burch.

# **VARSITY BOYS TRACK**

ewer, Greg Thornton, Bobby Joe Mitchell, Shelby Bearden, Jeff Moore, Jay Bourke.

#### **Distance Runners**

**Seniors** 