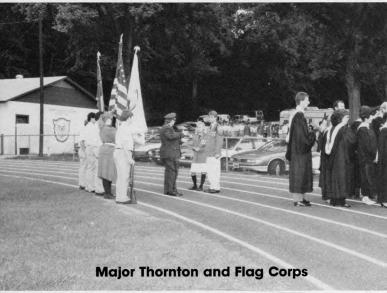

## **PASS IN REVIEW**

#### APPROVED:

Major O.R. Thornton and His Date, Betsy Gischel.

MILITARY

Mr. And Mrs. Charles Taylor

"SNEAX"

19

89

Mr. and Mrs. Jim Rigby