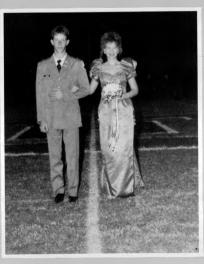

### JUNIOR-SENIOR PROM

May 12, 1989

**Aboard the Spirit of Vicksburg** 

King and Queen of the Prom Queen: Kristi Garner King: David Dunham

CHA!

The CHA faculty and student body sponsored a Walkathon to raise money for the school. Each student had alumni and friends sponsored them for an amount of money for laps run or walked in thirty minutes.