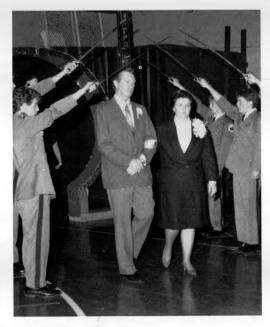

BALL

Regimental Commander, Jeff Moore and His date Betsy Breazeale

ARCH of

19

89

SABERS