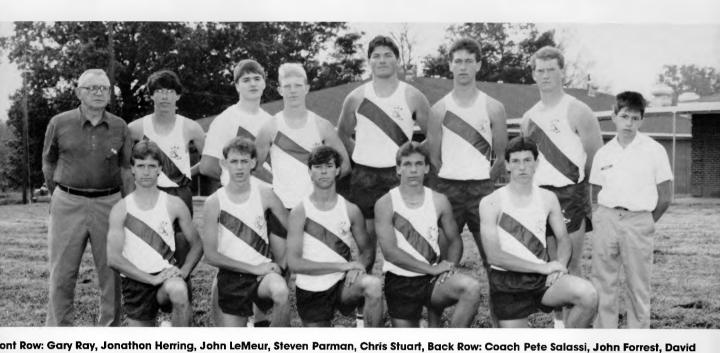

### JUNIOR HIGH TRACK

ont Row: Trey Thomas, Richard Geoghegan, Richard McCurdy, Lance May, Eric Snelling, Quad Vines, Erik albach, Tyler Segrest, Jamie Bourke. Middle Row: Coach Pete Salassi, Eric Sonier, Micheal DeJean, Brian clntosh, Greg Pouche, Phillip Walker, Johnnie Paul Case, Jamie Cain, Shannon Harris, Ben Murphy. Back ow: Scott Bailey, Micheal Gordon, Eric Patrick, Trey Brown, Jeremy Palmer, Garland Thornhill.