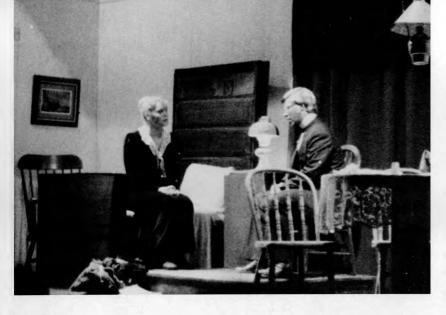

#### **SENIOR PLAY**

#### Wild Kate

An adaptation of William Shakespeare's *The Taming of the Shrew.* Adapted by Roy Bailey and performed by the Senior Class of 1989 on April 27th and 28th, 1989.