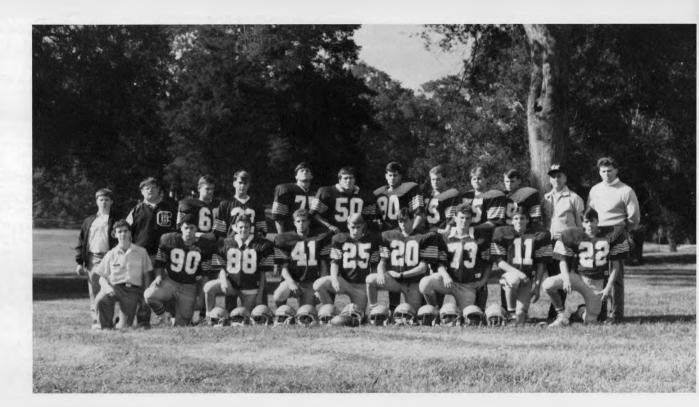

# 8 VARSITY FOOTBALL

Front Row (I to r): Scott Bailey (manager), Arland Mills, Jay Comeaux, Dale Davis, David Dunham, John LeMeur, Matt Mercer, Steven Parman, Chris Guerin. Back Row: John Kenny (manager), Benito Foster (manager), Robin Harrigill, Chris Biscomb, Bobby Joe Mitchell, Mike Young, Russell Pottharst, Jeff Moore, Graven Bilbo, Joseph McCalman, Head Coach-Mike McGraw, and Asst. Coach-Perry Smith.