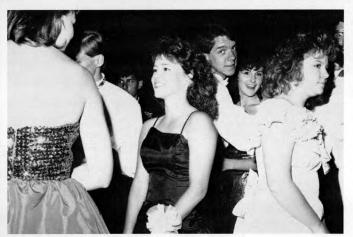

### JUNIOR-SENIOR PROM

May 12, 1989

**Aboard the Spirit of Vicksburg** 

King and Queen of the Prom Queen: Kristi Garner King: David Dunham

CHA!

The CHA faculty and student body sponsored a Walkathon to raise money for the school. Each student had alumni and friends sponsored them for an amount of money for laps run or walked in thirty minutes.