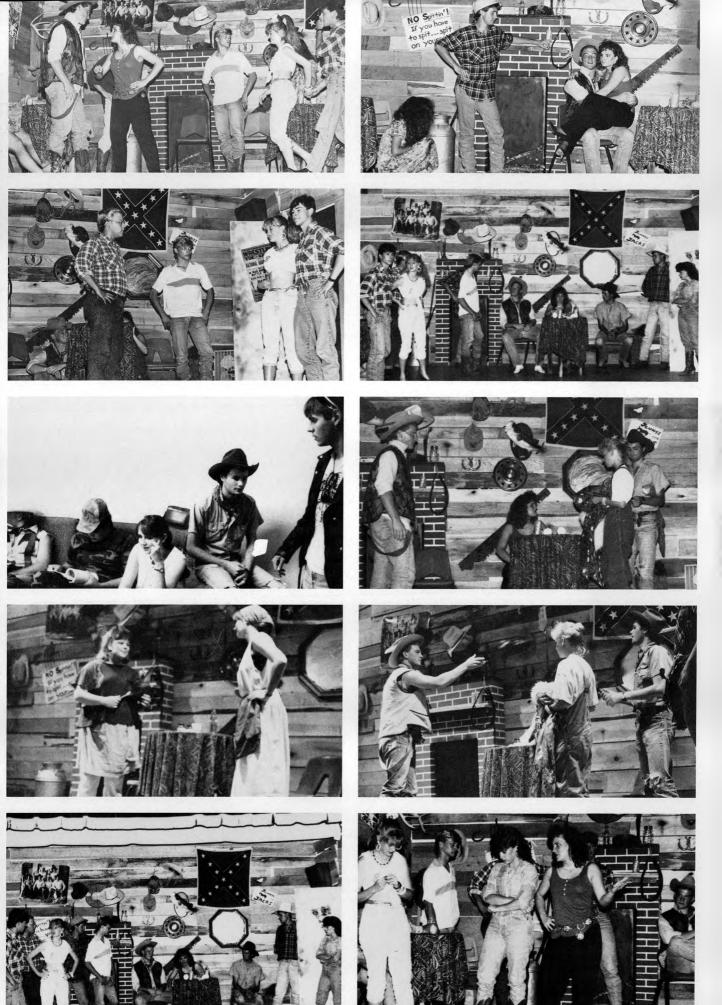

#### **SENIOR PLAY**

#### Wild Kate

An adaptation of William Shakespeare's *The Taming of the Shrew.* Adapted by Roy Bailey and performed by the Senior Class of 1989 on April 27th and 28th, 1989.