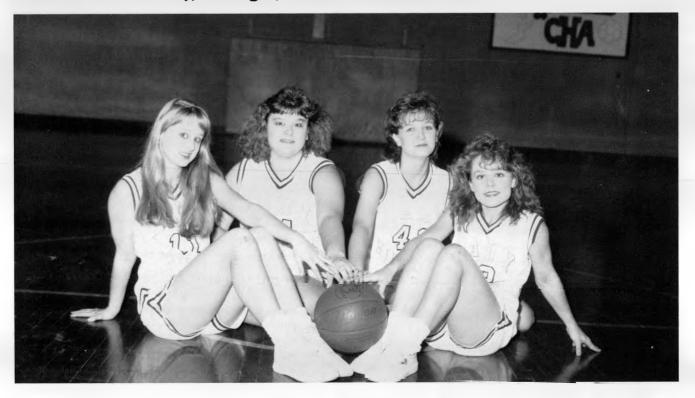

SENIORS: SUSAN YERGER, PATRICIA BUFKIN, MICHELLE LOYD, KRISTI GARNER

Michelle Knight All-Conference

1st row: (I to r) Greg Thornton, Chad Wade, Gary Ray, Chris Stuart, Steven Parman, 2nd row: John Kenney, Tim Provance, Greg Taylor, Brandt Halbach, Jeff Moore, Brian Owen, Coach Mike McGraw