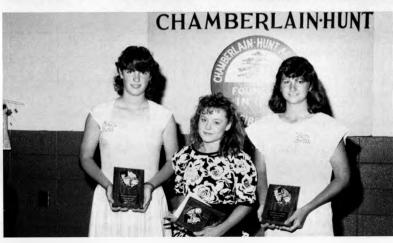

#### FOOTBALL AWARDS

Most Valuable Player: Jeff
Moore
Most Valuable Defense:
Steven Parman
Coaches Award: Joseph
McCalman (not pictured)
All Conference: Jeff Moore