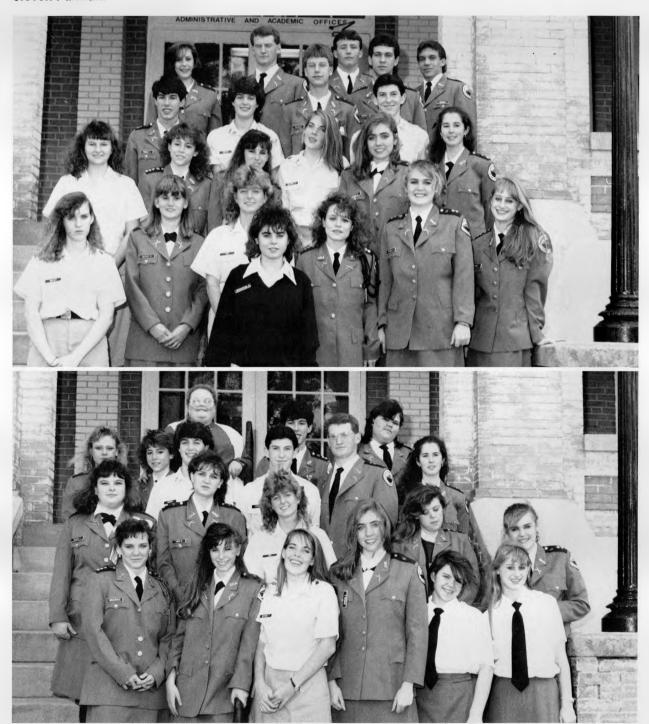

## BEING

**THEMSELVES** 

**JUNIORS** 

John Ammons Port Gibson, MS

Robin Bailey Port Gibson, Ms

Shelby Bearden Pattison, MS

Barrie Bischof Little Rock, AK

David Buck Shreveport, LA

Meggan Butler Plano, LA

Susan Byrnes Carlisle, MS

Jill Disharoon Port Gibson, MS

Stacey Dungan Port Gibson, MS

Faye Glodjo Port Gibson, MS

Brandt Halbach Port Gibson, MS

Jenni Hayes Shreveport, LA

Nita Ireland Carlisle, MS

Kelly Kiest Little Rock, AK

Michelle Knight Port Gibson, MS

Joseph McCalman Metairie, LA

Sharon Mitchell Port Gibson, MS

Natsumi Motomora Tokoyo, Japan

Jolie Newman Baton Rouge, LA

Steven Parman Port Gibson, MS

Tim Provance Lorman, MS

Kathryn Rosenhan Mississippi State, MS

Rob Smith Clinton, MS

Suzy Sugar Monroe, LA

Cathy Suthard Bakersfield, CA

Greg Taylor Ruston, LA

David Trim Port Gibson, MS

Chad Wade Hermanville, MS