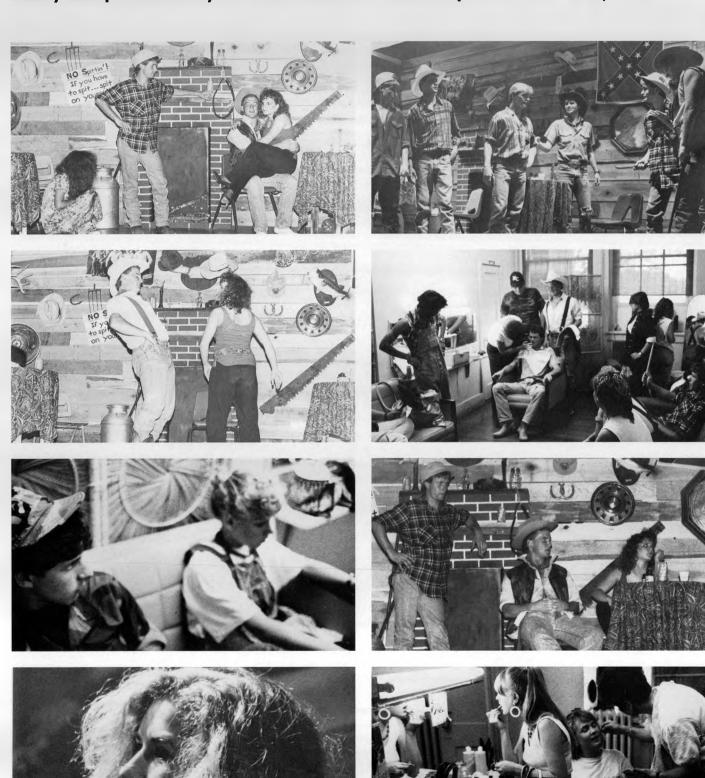

#### **SENIOR PLAY**

#### Wild Kate

An adaptation of William Shakespeare's *The Taming of the Shrew.* Adapted by Roy Bailey and performed by the Senior Class of 1989 on April 27th and 28th, 1989.