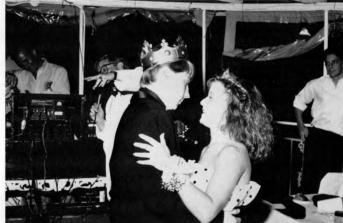

### JUNIOR-SENIOR PROM

May 12, 1989

**Aboard the Spirit of Vicksburg** 

King and Queen of the Prom Queen: Kristi Garner King: David Dunham

CHA!

The CHA faculty and student body sponsored a Walkathon to raise money for the school. Each student had alumni and friends sponsored them for an amount of money for laps run or walked in thirty minutes.