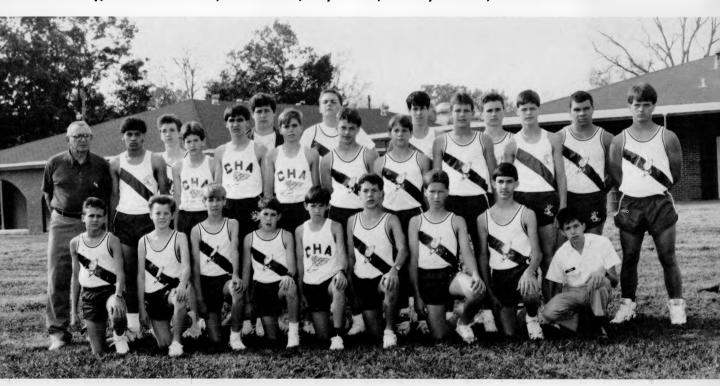

### JUNIOR HIGH TRACK

ont Row: Trey Thomas, Richard Geoghegan, Richard McCurdy, Lance May, Eric Snelling, Quad Vines, Erik albach, Tyler Segrest, Jamie Bourke. Middle Row: Coach Pete Salassi, Eric Sonier, Micheal DeJean, Brian clntosh, Greg Pouche, Phillip Walker, Johnnie Paul Case, Jamie Cain, Shannon Harris, Ben Murphy. Back ow: Scott Bailey, Micheal Gordon, Eric Patrick, Trey Brown, Jeremy Palmer, Garland Thornhill.