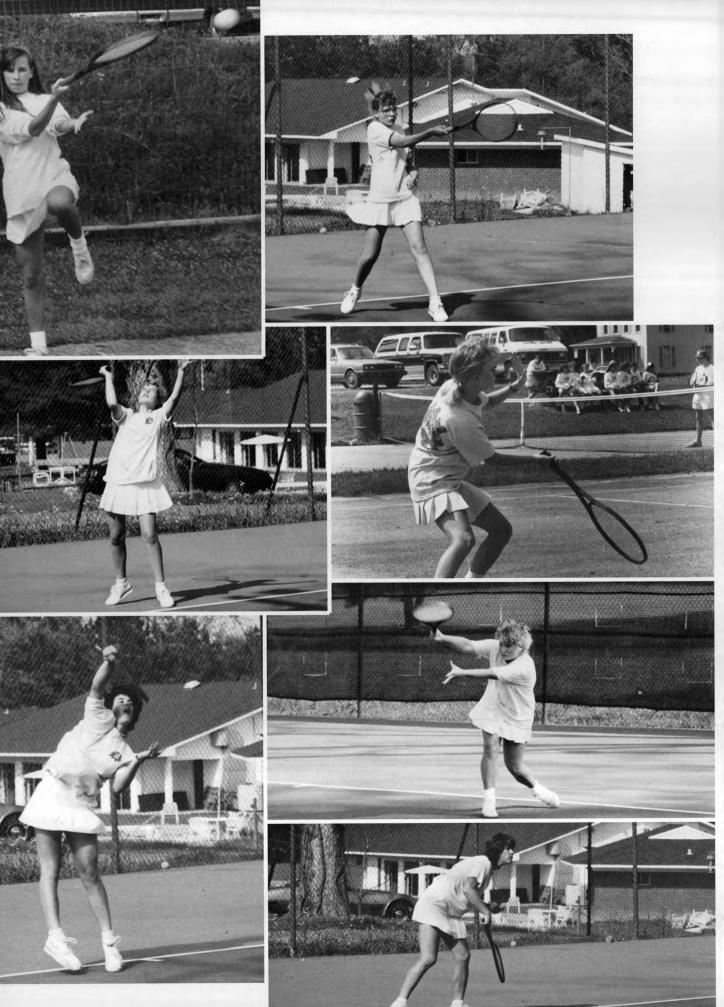

# A TEAM TENNIS

Tina Hay, Beth Batton, Stacey Dungan, Michelle Knight, Jessica Moore, Kathy Byrnes, Jill Disharoon.

Tina Strittman, Genni McKey, Freddy Guthrie, Christy Ory, Lori Bailey, Allison Batton, Joli McGraw.