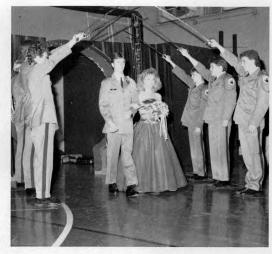

BALL

Regimental Commander, Jeff Moore and His date Betsy Breazeale

ARCH of

19

89

SABERS