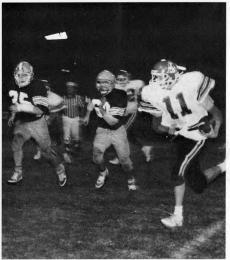

# 8 VARSITY FOOTBALL

Front Row (I to r): Scott Bailey (manager), Arland Mills, Jay Comeaux, Dale Davis, David Dunham, John LeMeur, Matt Mercer, Steven Parman, Chris Guerin. Back Row: John Kenny (manager), Benito Foster (manager), Robin Harrigill, Chris Biscomb, Bobby Joe Mitchell, Mike Young, Russell Pottharst, Jeff Moore, Graven Bilbo, Joseph McCalman, Head Coach-Mike McGraw, and Asst. Coach-Perry Smith.