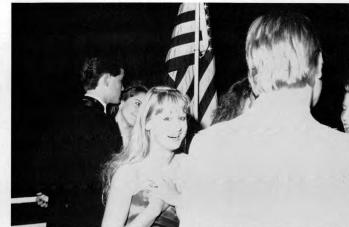

### JUNIOR-SENIOR PROM

May 12, 1989

**Aboard the Spirit of Vicksburg** 

King and Queen of the Prom Queen: Kristi Garner King: David Dunham

CHA!

The CHA faculty and student body sponsored a Walkathon to raise money for the school. Each student had alumni and friends sponsored them for an amount of money for laps run or walked in thirty minutes.