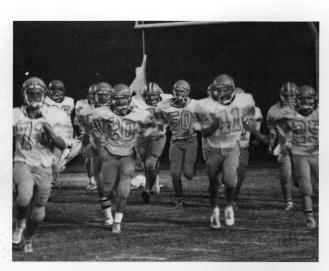

# 8 VARSITY FOOTBALL

Front Row (I to r): Scott Bailey (manager), Arland Mills, Jay Comeaux, Dale Davis, David Dunham, John LeMeur, Matt Mercer, Steven Parman, Chris Guerin. Back Row: John Kenny (manager), Benito Foster (manager), Robin Harrigill, Chris Biscomb, Bobby Joe Mitchell, Mike Young, Russell Pottharst, Jeff Moore, Graven Bilbo, Joseph McCalman, Head Coach-Mike McGraw, and Asst. Coach-Perry Smith.