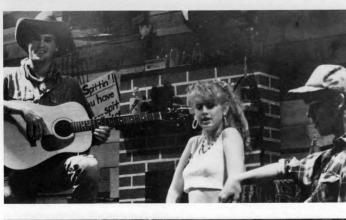

#### **SENIOR PLAY**

#### Wild Kate

An adaptation of William Shakespeare's *The Taming of the Shrew.* Adapted by Roy Bailey and performed by the Senior Class of 1989 on April 27th and 28th, 1989.