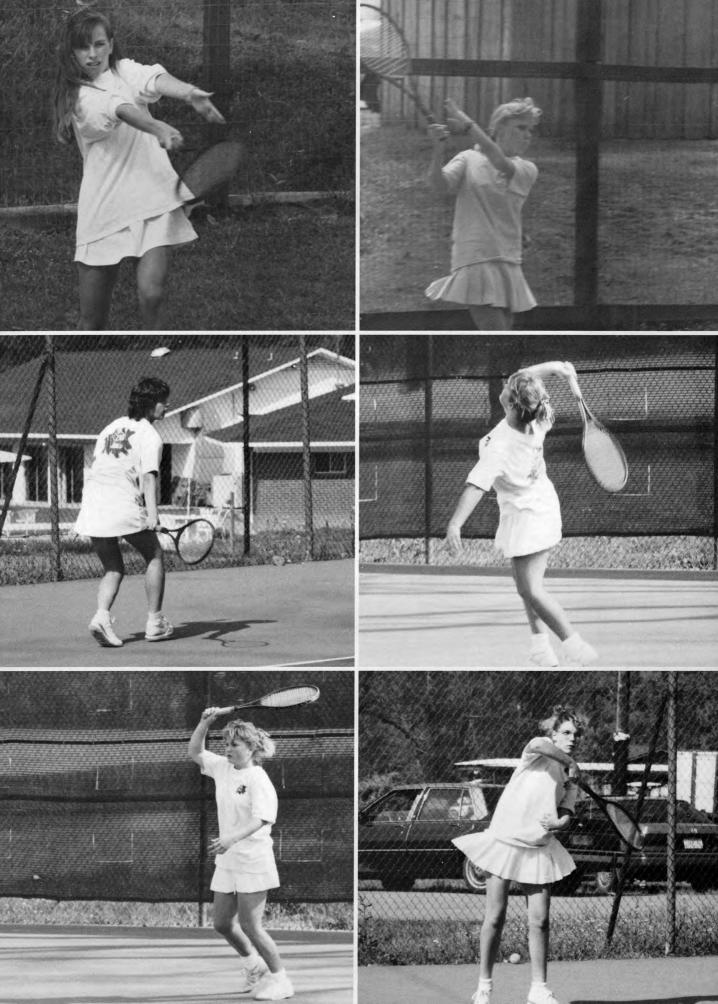

# A TEAM TENNIS

Tina Hay, Beth Batton, Stacey Dungan, Michelle Knight, Jessica Moore, Kathy Byrnes, Jill Disharoon.

Tina Strittman, Genni McKey, Freddy Guthrie, Christy Ory, Lori Bailey, Allison Batton, Joli McGraw.