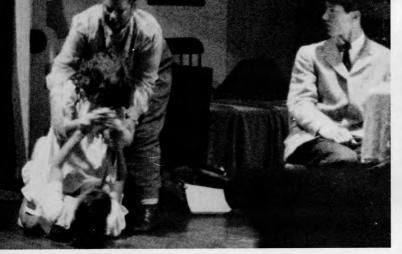

THE MIRACLE WORKER

A Drama In Three Acts By William Gibson

Wednesday and Thursday January 25 - 26, 1989

McComb Auditorium 7 p.m.

Presented through Cooperation with Samuel French, Inc.
New York

Robert Smith Barrie Bischof A Doctor Kate Keller Matt Mercer Kristi Garner Jill Disharoon He1en Martha David Dunham Percy Aunt Ev David Dunham
Beth Batton
John Forrest
Robert "Bozz" Baucum
Leigh Patterson
Susan Yerger
Mary Elizabeth Lynch
David Long
Angie Baker James Prof. Anagnos Annie Sullivan Viney Alice David Beatrice Bethany McLemore Elizabeth Killingsworth Joli' McGraw Mary Sarah Laura