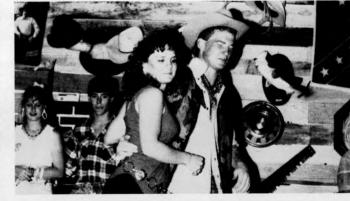

#### **SENIOR PLAY**

#### Wild Kate

An adaptation of William Shakespeare's *The Taming of the Shrew.* Adapted by Roy Bailey and performed by the Senior Class of 1989 on April 27th and 28th, 1989.