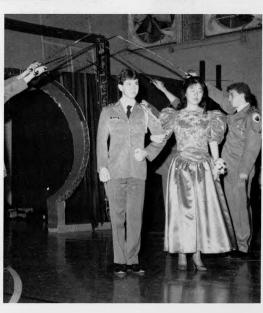

BALL

Regimental Commander, Jeff Moore and His date Betsy Breazeale

ARCH of

19

89

SABERS