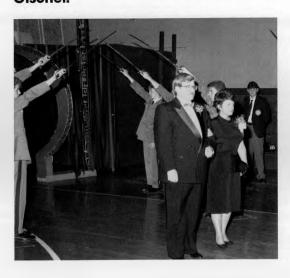

#### APPROVED:

Major O.R. Thornton and His Date, Betsy Gischel.

MILITARY

Mr. And Mrs. Charles Taylor

"SNEAX"

19

89

Mr. and Mrs. Jim Rigby

BALL

Regimental Commander, Jeff Moore and His date Betsy Breazeale

ARCH of

19

89

SABERS