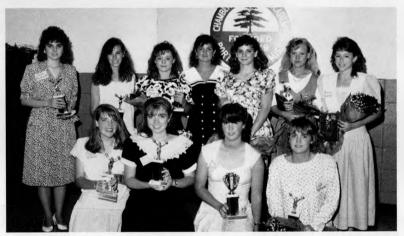

#### **CHEERLEADERS**

Freddy Guthrie, Stacey
Dungan, Michelle Knight
(Mascot), Leigh Patterson,
Donna Geoghegan, Jill
Disharoon, Kristi Garner,
Vivian Cain (Sponsor), Betsy
Breazeale, Tina Hay, Stacey
Bearden