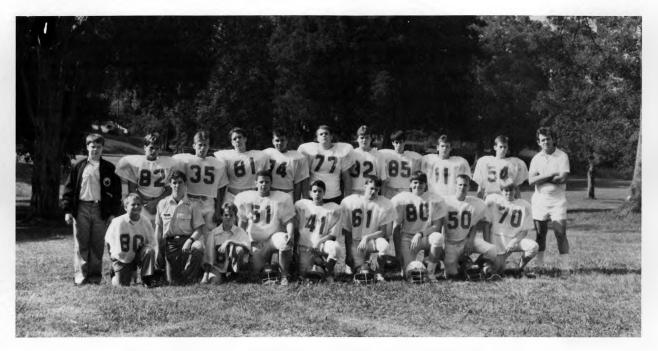

# 8 VARSITY FOOTBALL

Front Row (I to r): Scott Bailey (manager), Arland Mills, Jay Comeaux, Dale Davis, David Dunham, John LeMeur, Matt Mercer, Steven Parman, Chris Guerin. Back Row: John Kenny (manager), Benito Foster (manager), Robin Harrigill, Chris Biscomb, Bobby Joe Mitchell, Mike Young, Russell Pottharst, Jeff Moore, Graven Bilbo, Joseph McCalman, Head Coach-Mike McGraw, and Asst. Coach-Perry Smith.