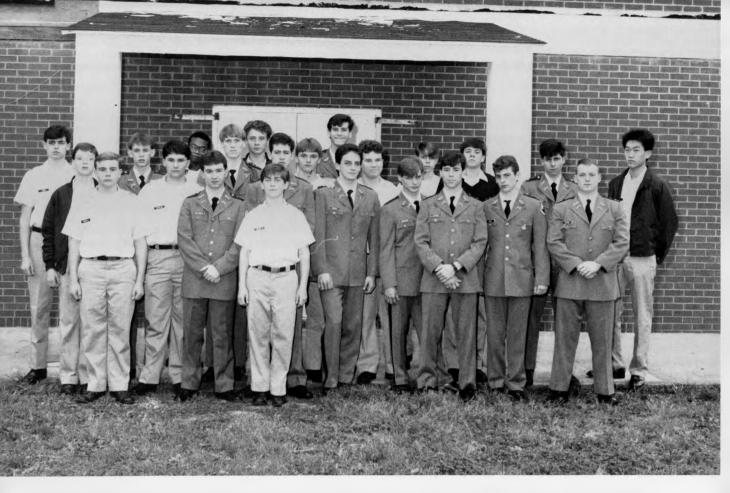

MCKENZIE

**Susan Yerger** 

1st row (I to r): Lee Madsen, Clement Simoneaux, Mark Williamson, Sizer Yerger, Russell Pottharst, Scott Bowen, Jerrod Hozendorf, John LeMeur, David Buck, Will Settle. 2nd row: Blaine McNatt, Jonathan Herring, Jim Scott, George Clark, Matt Mercer, Tripp Farr, Shane Duplantis, Christian Larios, Scott Lee. 3rd row: Billy Griffiths, Chad Morice, Greg Taylor

COMMO AND ER

**Will Settle** 

1st row (I to r): J. J. Pope, Dale Harris, Jay Bourke, Lance May, David Long, Nathan Hendricks, Michael Morice, 2nd row: Eric Snelling, Clint Boudreaux, Chad Lawson, Michael DeJean, J. W. Holt, Frank Garrard, David Dunham, Chad Meachum, 3rd row: Brian Owen, Greg Thornton, Kevin Swazey, Robb Smith, Rob Nentwich, Phillip Walker, Keith Tilley, John Kenney, Brant Bennett, Trey Thomas